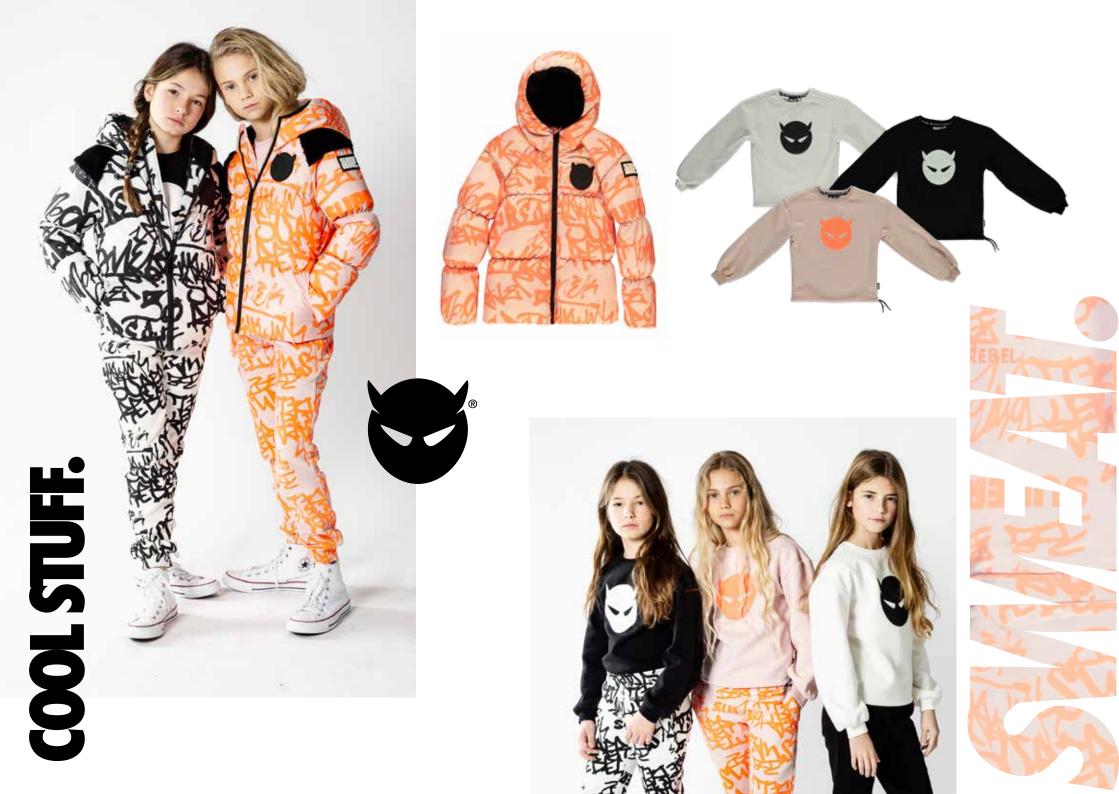

## SKI

Graffiti prints, all over letterprinting and a mysterious snake print makes the collection fashionable, but don't forget the comfort. Skiing, snowboarding in flashing colors or sereen black...
You are the striking person on the slopes.
After skiing, take your cool sweaters, hoodies, and pants to chill with your hot chocolate.