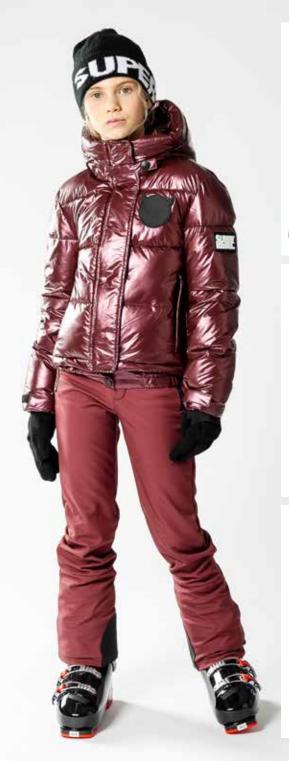

## SKI

Graffiti prints, all over letterprinting and a mysterious snake print makes the collection fashionable, but don't forget the comfort. Skiing, snowboarding in flashing colors or sereen black...
You are the striking person on the slopes.
After skiing, take your cool sweaters, hoodies, and pants to chill with your hot chocolate.