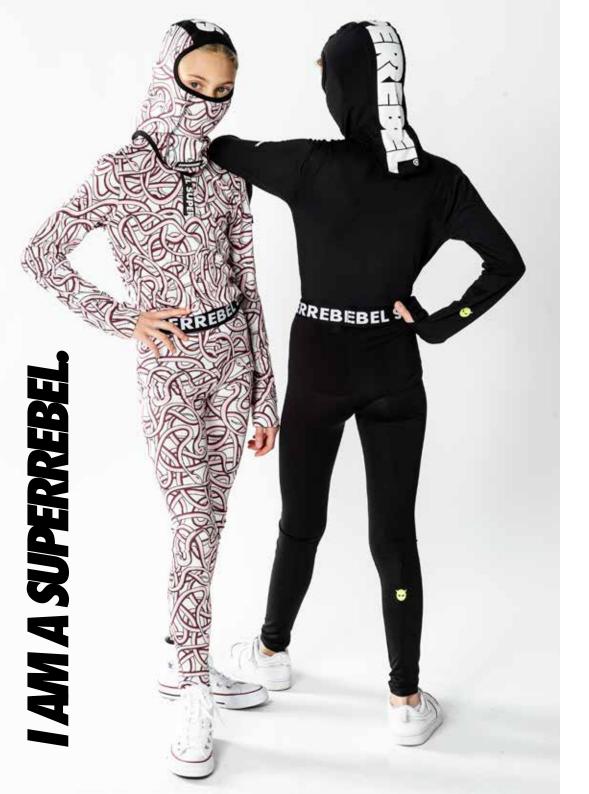

## SKI

Graffiti prints, all over letterprinting and a mysterious snake print makes the collection fashionable, but don't forget the comfort. Skiing, snowboarding in flashing colors or sereen black...
You are the striking person on the slopes.
After skiing, take your cool sweaters, hoodies, and pants to chill with your hot chocolate.