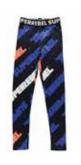

## SKI

Graffiti prints, all over letterprinting and a mysterious snake print makes the collection fashionable, but don't forget the comfort. Skiing, snowboarding in flashing colors or sereen black...
You are the striking person on the slopes.
After skiing, take your cool sweaters, hoodies, and pants to chill with your hot chocolate.