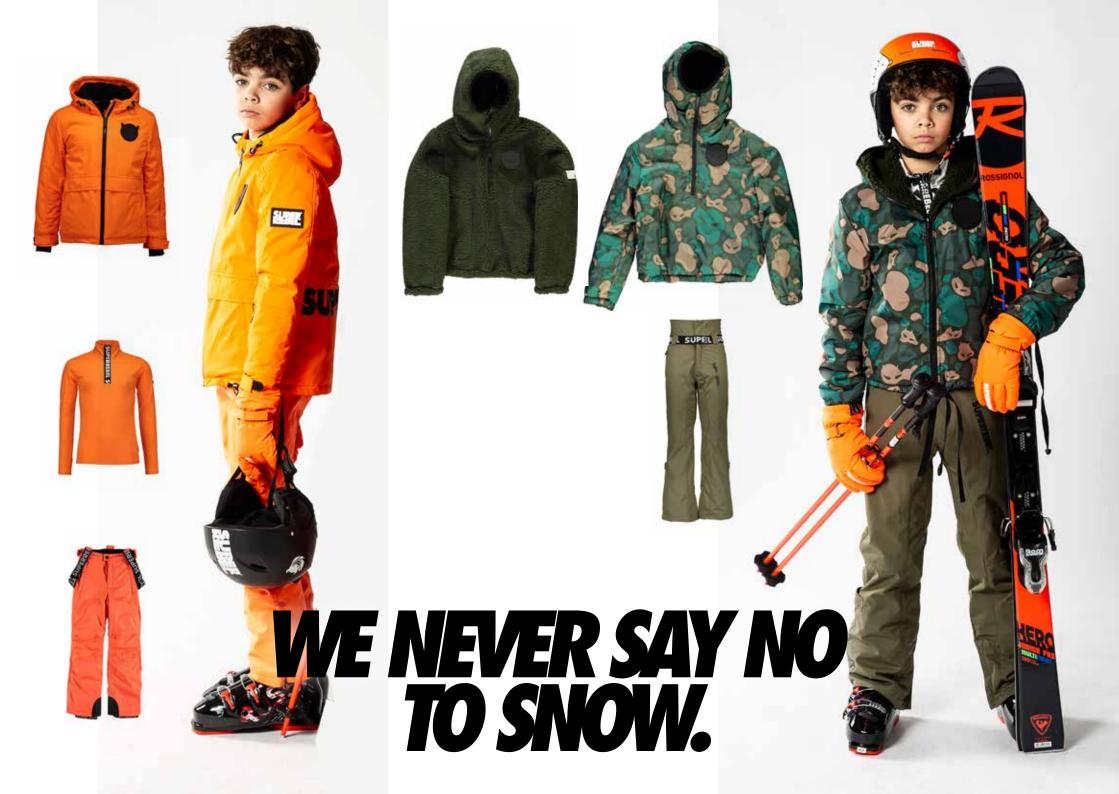

## WINTERCOLLECTION 22/23 SUPERSUSTAINABLE

SuperRebel kidsgear is proud to present the newest >90% sustainable wintercollection. Technical fabrics and details, 10.000 water column, pass pockets, snow catchers, polyester sleeves, reflective logos and much more.

## SKI

Graffiti prints, all over letterprinting and a mysterious snake print makes the collection fashionable, but don't forget the comfort. Skiing, snowboarding in flashing colors or sereen black...
You are the striking person on the slopes.
After skiing, take your cool sweaters, hoodies, and pants to chill with your hot chocolate.