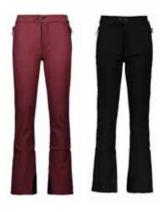

## SKI

Graffiti prints, all over letterprinting and a mysterious snake print makes the collection fashionable, but don't forget the comfort. Skiing, snowboarding in flashing colors or sereen black...
You are the striking person on the slopes.
After skiing, take your cool sweaters, hoodies, and pants to chill with your hot chocolate.