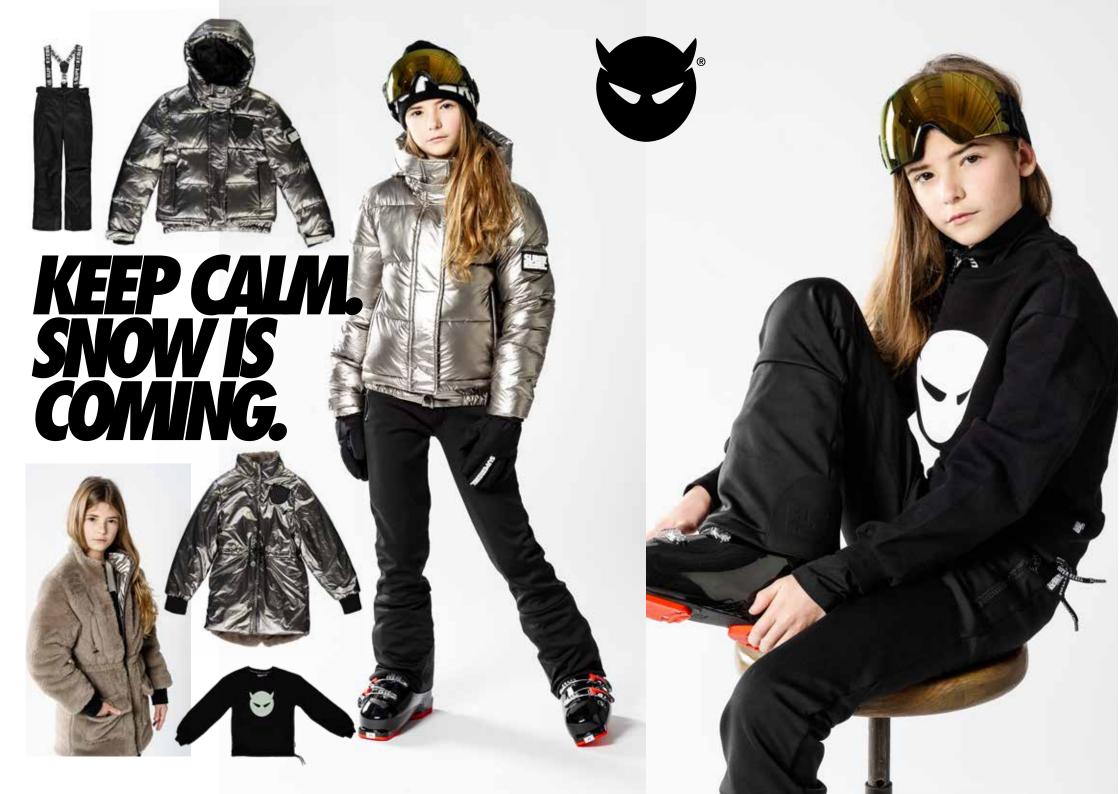

## SKI

Graffiti prints, all over letterprinting and a mysterious snake print makes the collection fashionable, but don't forget the comfort. Skiing, snowboarding in flashing colors or sereen black...
You are the striking person on the slopes.
After skiing, take your cool sweaters, hoodies, and pants to chill with your hot chocolate.