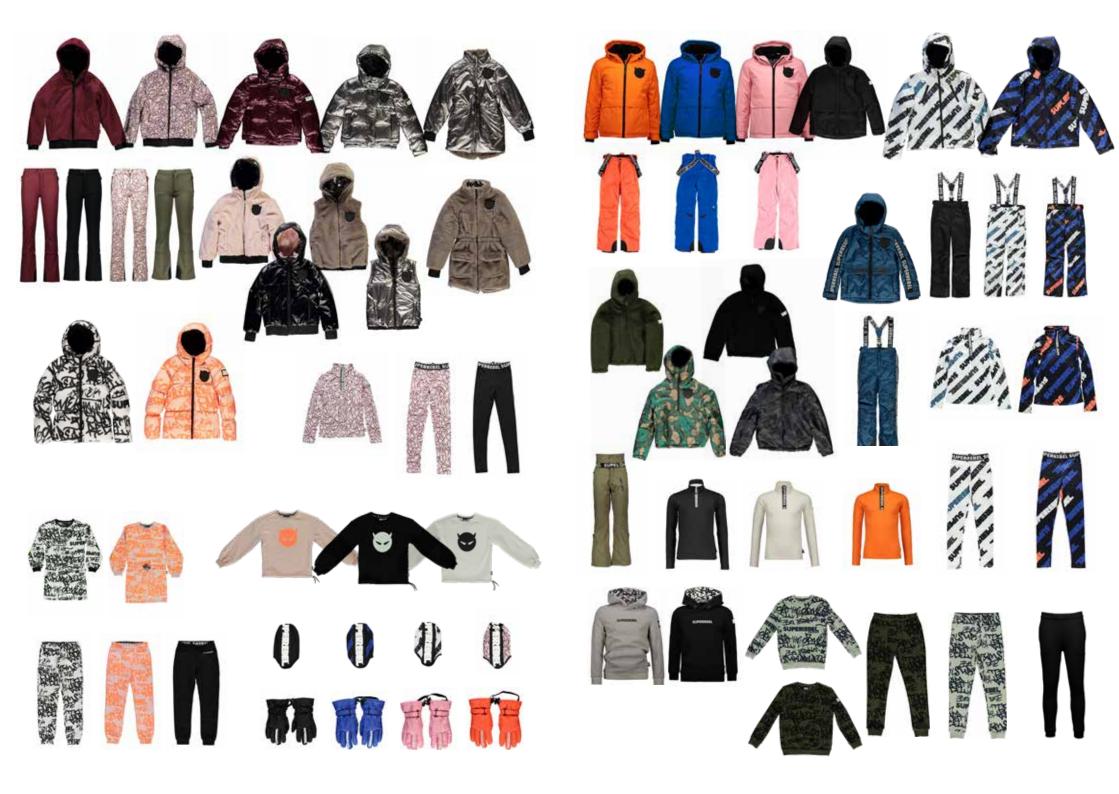

## WINTERCOLLECTION 22/23 SUPERSUSTAINABLE

SuperRebel kidsgear is proud to present the newest >90% sustainable wintercollection. Technical fabrics and details, 10.000 water column, pass pockets, snow catchers, polyester sleeves, reflective logos and much more.

## SKI

Graffiti prints, all over letterprinting and a mysterious snake print makes the collection fashionable, but don't forget the comfort. Skiing, snowboarding in flashing colors or sereen black...
You are the striking person on the slopes.
After skiing, take your cool sweaters, hoodies, and pants to chill with your hot chocolate.