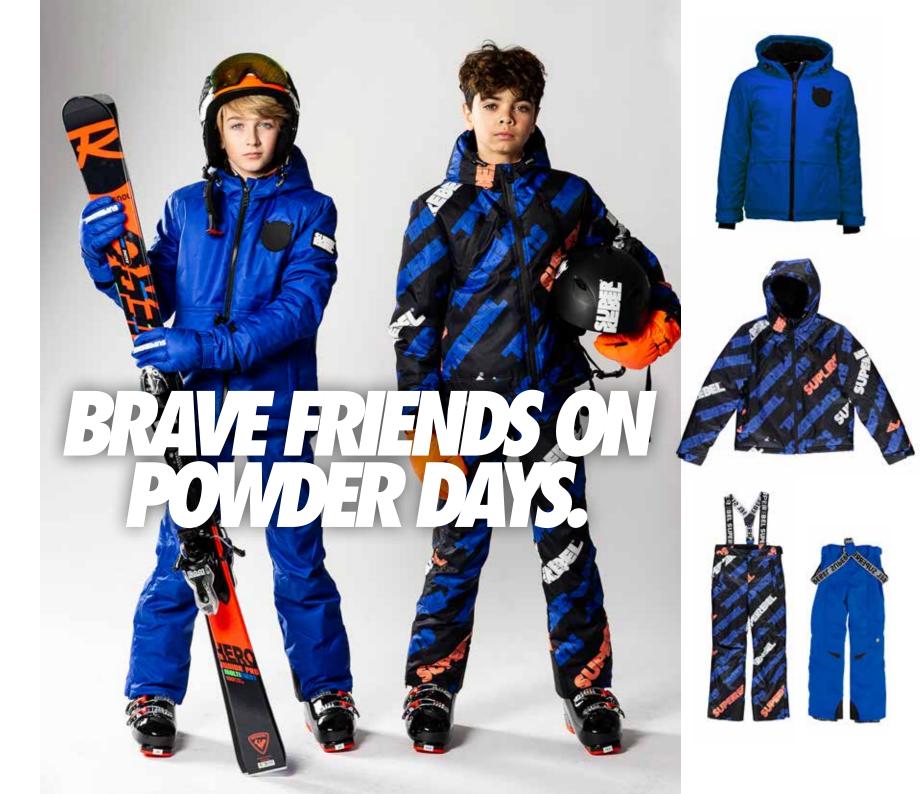

## SKI

Graffiti prints, all over letterprinting and a mysterious snake print makes the collection fashionable, but don't forget the comfort. Skiing, snowboarding in flashing colors or sereen black...
You are the striking person on the slopes.
After skiing, take your cool sweaters, hoodies, and pants to chill with your hot chocolate.

Are you ready?