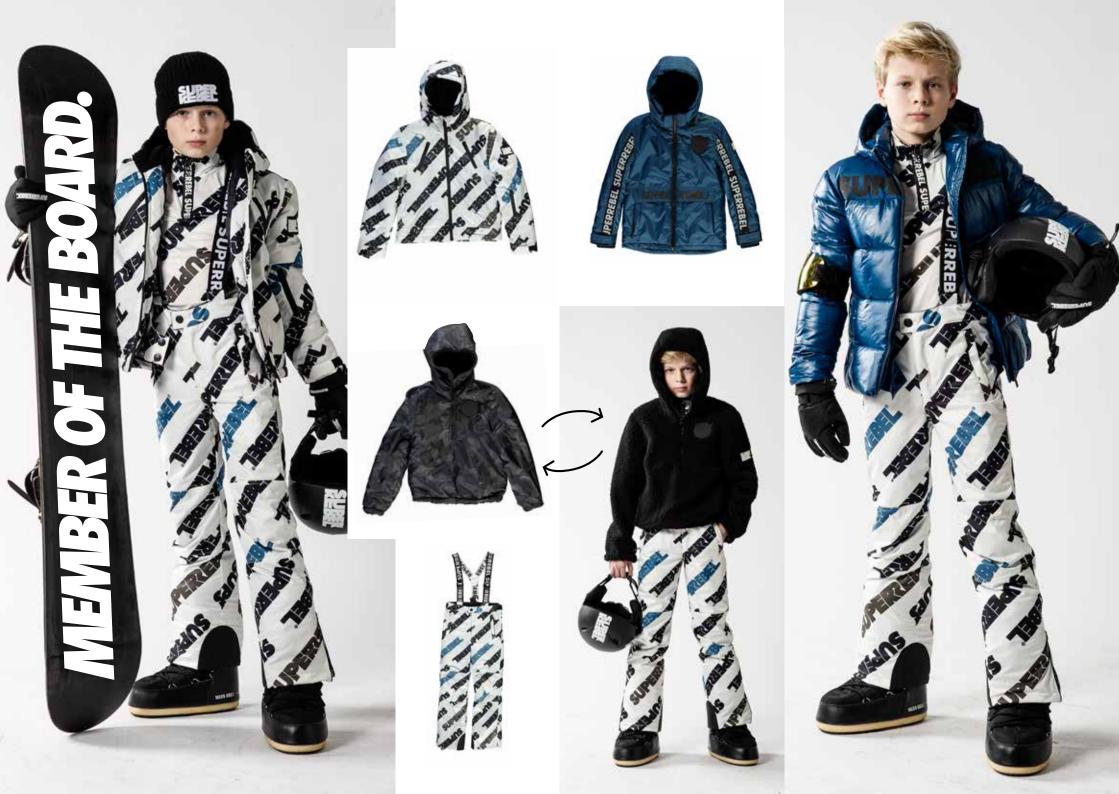

## WINTERCOLLECTION 22/23 SUPERSUSTAINABLE

SuperRebel kidsgear is proud to present the newest >90% sustainable wintercollection. Technical fabrics and details, 10.000 water column, pass pockets, snow catchers, polyester sleeves, reflective logos and much more.

## SKI

Graffiti prints, all over letterprinting and a mysterious snake print makes the collection fashionable, but don't forget the comfort. Skiing, snowboarding in flashing colors or sereen black...
You are the striking person on the slopes.
After skiing, take your cool sweaters, hoodies, and pants to chill with your hot chocolate.