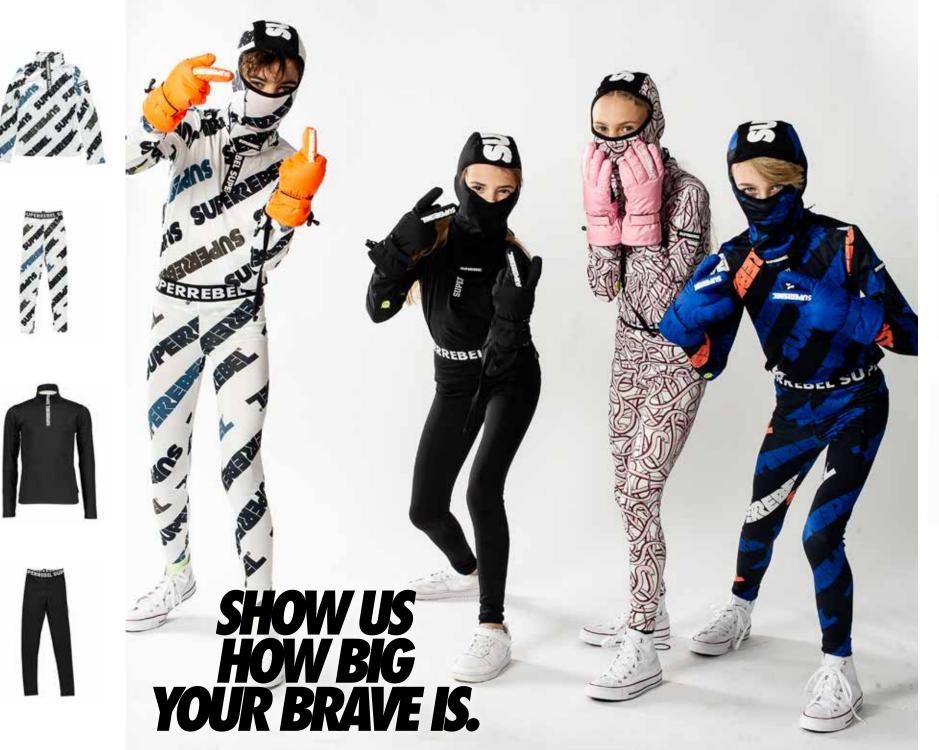

## WINTERCOLLECTION 22/23 SUPERSUSTAINABLE

SuperRebel kidsgear is proud to present the newest >90% sustainable wintercollection. Technical fabrics and details, 10.000 water column, pass pockets, snow catchers, polyester sleeves, reflective logos and much more.

## SKI

Graffiti prints, all over letterprinting and a mysterious snake print makes the collection fashionable, but don't forget the comfort. Skiing, snowboarding in flashing colors or sereen black...
You are the striking person on the slopes.
After skiing, take your cool sweaters, hoodies, and pants to chill with your hot chocolate.