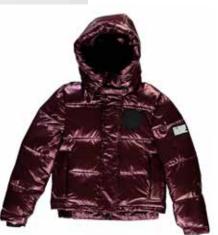

## SKI

Graffiti prints, all over letterprinting and a mysterious snake print makes the collection fashionable, but don't forget the comfort. Skiing, snowboarding in flashing colors or sereen black...
You are the striking person on the slopes.
After skiing, take your cool sweaters, hoodies, and pants to chill with your hot chocolate.