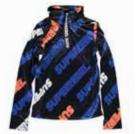

## WINTERCOLLECTION 22/23 SUPERSUSTAINABLE

SuperRebel kidsgear is proud to present the newest >90% sustainable wintercollection. Technical fabrics and details, 10.000 water column, pass pockets, snow catchers, polyester sleeves, reflective logos and much more.

## SKI

Graffiti prints, all over letterprinting and a mysterious snake print makes the collection fashionable, but don't forget the comfort. Skiing, snowboarding in flashing colors or sereen black...
You are the striking person on the slopes.
After skiing, take your cool sweaters, hoodies, and pants to chill with your hot chocolate.