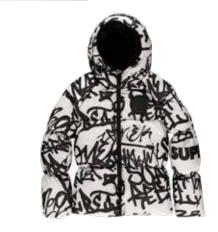

## SKI

Graffiti prints, all over letterprinting and a mysterious snake print makes the collection fashionable, but don't forget the comfort. Skiing, snowboarding in flashing colors or sereen black...
You are the striking person on the slopes.
After skiing, take your cool sweaters, hoodies, and pants to chill with your hot chocolate.