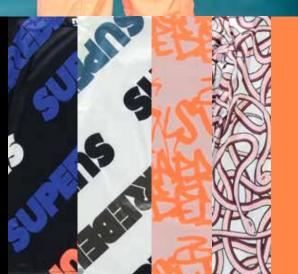

## SKI

Graffiti prints, all over letterprinting and a mysterious snake print makes the collection fashionable, but don't forget the comfort. Skiing, snowboarding in flashing colors or sereen black...
You are the striking person on the slopes.
After skiing, take your cool sweaters, hoodies, and pants to chill with your hot chocolate.