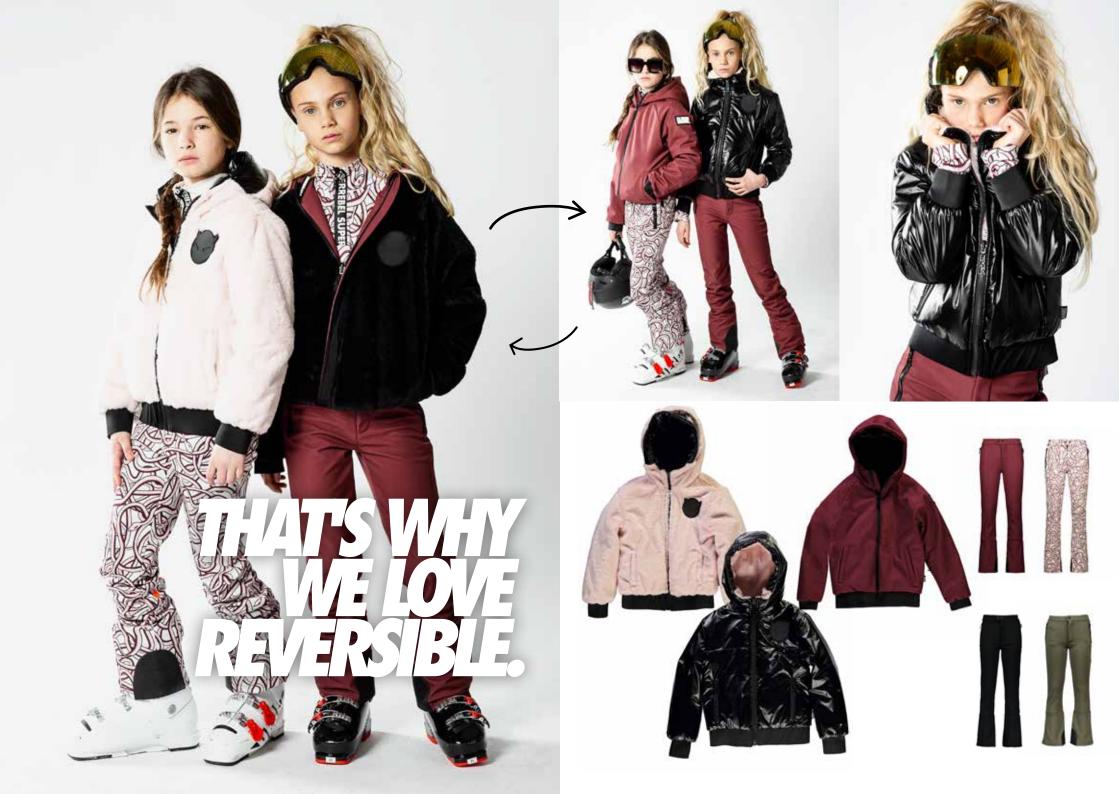

## SKI

Graffiti prints, all over letterprinting and a mysterious snake print makes the collection fashionable, but don't forget the comfort. Skiing, snowboarding in flashing colors or sereen black...
You are the striking person on the slopes.
After skiing, take your cool sweaters, hoodies, and pants to chill with your hot chocolate.