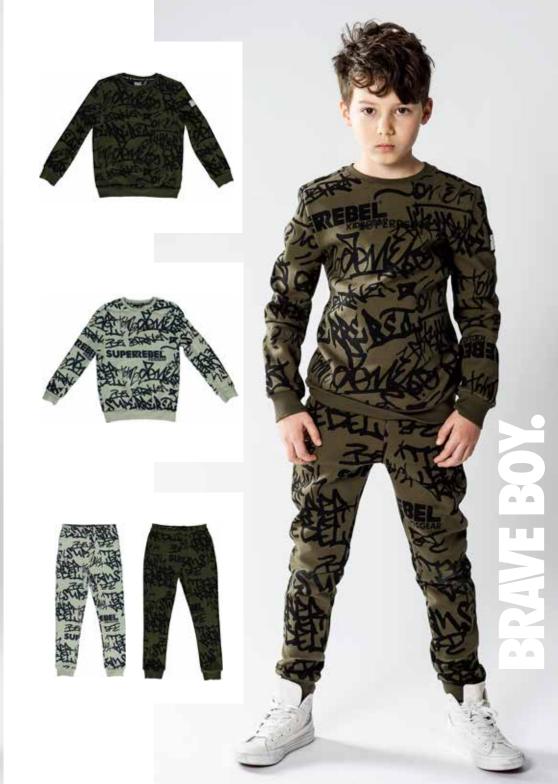

## SKI

Graffiti prints, all over letterprinting and a mysterious snake print makes the collection fashionable, but don't forget the comfort. Skiing, snowboarding in flashing colors or sereen black...
You are the striking person on the slopes.
After skiing, take your cool sweaters, hoodies, and pants to chill with your hot chocolate.